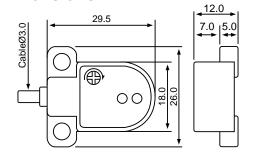

|
| Outputs             | <ul> <li>Switch : NPN   PNP maximum 150mA</li> <li>Switch [+AO   -AO]</li> </ul> |

# **CODE NUMBERS AND REFERENCES**

| Code   | Description                            |
|--------|----------------------------------------|
| LD-01N | Compact Leak Detector with 2m of Cable |

#### **Electrical Connections** NPN **PNP** Brown Brown +10~30VDC ∾+10~30VDC Load 20K . Black Black Load 20K Blue Blue -0 0\/ 0.01/

## **APPLICATIONS**

PVC

**SERIES : LD** 

PP

- Containment Dikes
- Double Wall Tanks
- Leakage Basins | Containers
- Computer Rooms
- Leaking Pumps

## PRINCIPLE

The LD Series is designed to detect conductive liquids providing a SSR relay Pulse Alarm.

NPN or PNP Pulse Relay Output

### **Dimensions**