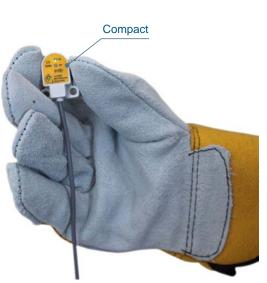

# LD SERIES Plastic Leak Detection Sensor

Floor Design

Green LED

'Power'

- Capacitive Fail-Safe Operation
- Perfect for Aggressive and Electrically Conductive Corrosive Chemicals

Red LED 'Alarm'

**PVC** Cable

# **CODE NUMBERS AND REFERENCES**

| Code   | Description                            |
|--------|----------------------------------------|
| LD-01N | Compact Leak Detector with 2m of Cable |