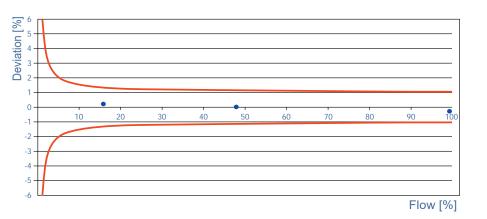

Meter



# General

| Material                    | HDPE                      |
|-----------------------------|---------------------------|
| Protection Class            | IP67   NEMA 4X            |
| Medium Temperature          | -20 - 160°F   -29 - 107°C |
| Measuring Range   GPM   LPM | 0.8 - 80   3.0 - 300      |
| Max. Pressure   Non-Shock   | 100 psi   7 bar           |
| Process Connection          | 2"                        |
| Dimensions   L   W   H   mm | 220   95   98             |
| Weight   lbs                | 2.2                       |

# Electronics

| Power Supply | 24VDC   3.6W                  |
|--------------|-------------------------------|
| Connection   | M12                           |
| Output       | 4-20mA + Pulse Relay   RS-485 |

#### **Measuring Points**



## Model Selection

| Size | Part Number | Material |
|------|-------------|----------|
| 2"   | UFM-2000-50 | HDPE     |

### Application Example