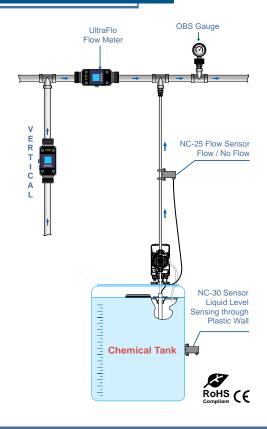

on Class            | IP67   NEMA 4X            |
| Medium Temperature          | -20 - 160°F   -29 - 107°C |
| Measuring Range   GPM   LPM | 0.8 - 80   3.0 - 300      |
| Max. Pressure   Non-Shock   | 100 psi   7 bar           |
| Process Connection          | 2"                        |
| Dimensions   L   W   H   mm | 220   95   98             |
| Weight   lbs                | 2.2                       |

# Electronics

| Power Supply | 24VDC   3.6W                  |
|--------------|-------------------------------|
| Connection   | M12                           |
| Output       | 4-20mA + Pulse Relay   RS-485 |

#### **Measuring Points**



## Model Selection

| Size | Part Number | Material |
|------|-------------|----------|
| 2"   | UFM-2000-50 | HDPE     |

### Application Example