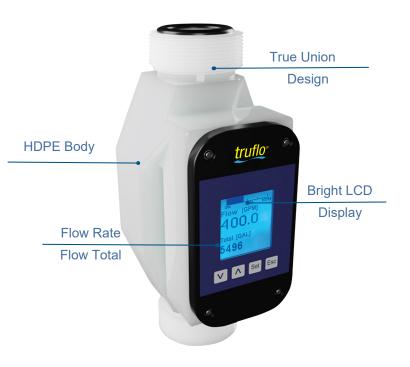

### UltraFlo® 2000 Ultrasonic Flow Meter

- Measures Dosing | Pulsating Flow
- No Moving Parts
- Ultra Low Flow Applications

#### DfcXi Wi8 YgW]dh]cb

The UltraFlo® 2000 Flow Meter utilizes ultrasonic technology to measure both conductive and non conductive liquids, and is an excellent choice for very corrosive liquids such as strong acids and alkalies.

The UltraFlo® 2000 has no moving parts and can measure pulsating, dosing and metering flow applications. All parts that contact the liquid are made of corrosion resistant HDPE.

The UltraFlo® 2000 is characterized by its high measurement accuracy, repeatability and guaranteed long-life performance.

# General

| Material                    | HDPE                      |
|-----------------------------|---------------------------|
| Protection Class            | IP67   NEMA 4X            |
| Medium Temperature          | -20 - 160°F   -29 - 107°C |
| Measuring Range   GPM   LPM | 0.8 - 80   3.0 - 300      |
| Max. Pressure   Non-Shock   | 100 psi   7 bar           |
| Process Connection          | 2"                        |
| Dimensions   L   W   H   mm | 220   95   98             |
| Weight   lbs                | 2.2                       |

# Electronics

| Power Supply | 24VDC   3.6W                  |
|--------------|-------------------------------|
| Connection   | M12                           |
| Output       | 4-20mA + Pulse Relay   RS-485 |