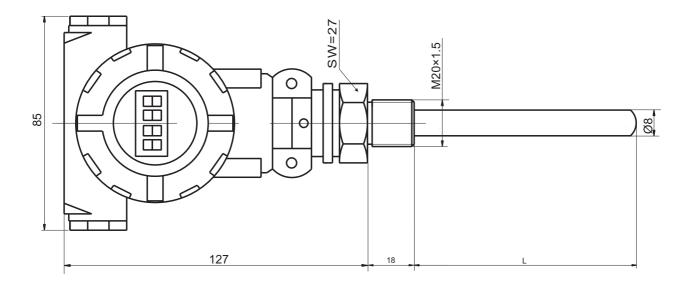

**Specifications** 

| measuring temperature medium | gas or liquids compatible to stainless steel |
|------------------------------|----------------------------------------------|
| temperature ranges           | Thermal resistance: -200∼+500℃               |
| temperature sensor           | PT100                                        |
| insert depth                 | 20mm~2000mm(as customer's request)           |
| output signal                | 4~20mA                                       |
| accuracy                     | 0.5%FS                                       |
| communication                | RS485,RS232(MODBUS protocol)                 |
| long-term stability          | <0.1%FS/year                                 |
| supply voltage               | 12~32V DC                                    |
| display                      | 4-digit LCD display                          |
| ambient temperature range    | -30~+80℃                                     |
| insulation resistance        | 100MΩ@500VDC                                 |
| explosive-proof              | Exia II BT4, Exd II BT4                      |
| process connection           | M20×1.5 (male)or others                      |
| electrical connection        | M20×1.5 (female)                             |
| material of wetted part      | 1Cr18Ni9Ti stainless steel                   |
| material of housing          | cast alaluminium                             |
| Maximum pressure             | 10MPa                                        |
| protection                   | IP65                                         |

## **Electrical connection**