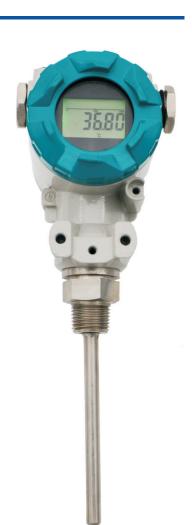

# **Description**

UTI6 digital temperature transmitter is made by using imported temperature sensing elements. This product is featured with good performances, long service life, high measuring accuracy, good long term stability and small maintenance.

UTI6 digital temperature transmitter can be expanded to many communication interfaces based on its standard analog signals, it is an ideal replacement for general temperature transmitters.