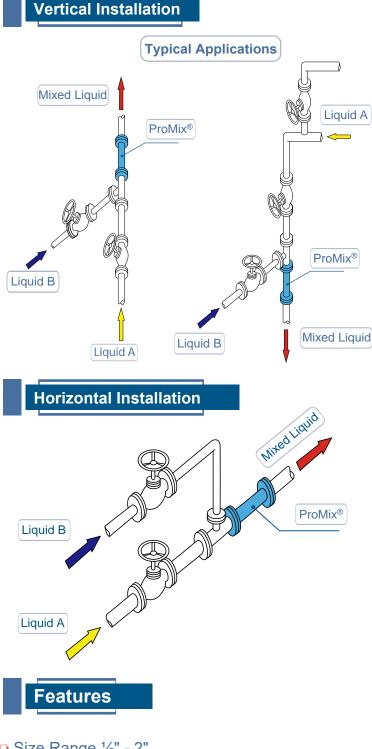

## DfcXiWi8YgW]dh]cb

The Truflo<sup>®</sup> ProMix<sup>®</sup> Series Static Mixers have been Engineered to allow for the in-line continuous blending of fluids within a pipeline.

With no moving parts, static mixers utilize the energy of the flow stream to generate consistent, cost-effective, and reliable mixing.

The Truflo<sup>®</sup> ProMix<sup>®</sup> Series Static Mixers are available with true-union or flanged end connections in pipe sizes  $\frac{1}{2}$ " - 2". The ProMix<sup>®</sup> Series is also available in transparent or solid, suitable for both indoor and outdoor applications.