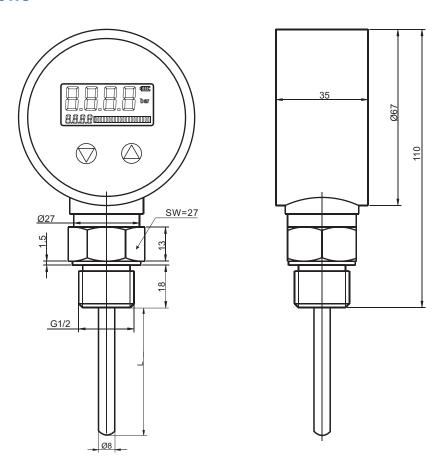

#### **Dimensions**

### **Specifications**

| measurement medium        | gas or liquid compatible to stainless steel |
|---------------------------|---------------------------------------------|
| temperature ranges        | -200+500℃                                   |
| temperature sensor        | PT100                                       |
| accuracy                  | 0.5%FS                                      |
| LCD display               | 4-digit                                     |
| display range             | -1999~9999                                  |
| sampling speed            | 1 times/second                              |
| long-term stability       | <0.2%FS/year                                |
| battery power supply      | 9V DC                                       |
| ambient temperature range | -30~+80℃                                    |
| insulation resistance     | 100MΩ@50VDC                                 |
| process connection        | G1/2 or others                              |
| material of housing       | ABS plastic                                 |
| material of wetted part   | 1Cr18Ni9TI                                  |
| Insert stem diameter      | 8mm(standard)                               |