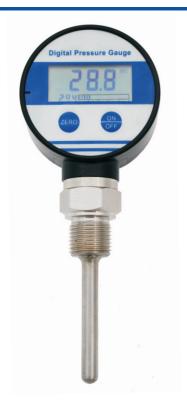

# **UTY6 Intelligent Temperature Gauge**

#### **Description**

UTY6 Intelligent temperature gauge is made with entire electronic structure, and uses battery as power supply. It is easy for field installation. UTY6 adopts high precise thermal resistor Pt100 as sensing element, and its LCD indicator displays the actual temperature reading directly. To save battery life, it has automatic turn-off function in 1~15min if there is no operation.

#### **Features**

- LCD display, without apparent value error
- Peak value recording function, record the max. temperature value during measuring process
- Temperature percentage dynamic demonstration (progress strip demonstration)
- 1~15min automatic turn-off function
- Micro power loss function, can work above 2 years in the electricity saving pattern.