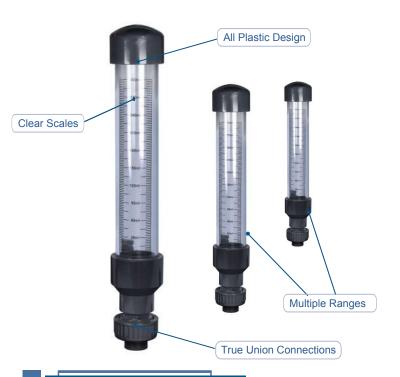

## CalPro® SERIES Calibrations Columns

- True-Union Design | Easy Installation
- All Thermoplastic Material | Corrosion-Free
- Cost Effective

The CalPro® Series come equipped with True-Union or Flanged end connections.

- □ Size Range 100ml 10,000ml
- True-Union Socket or NPT Connections
- □ Sizes 1/2" to 2" Options
- Connections Easy to Read and Clean
- Quick Installation