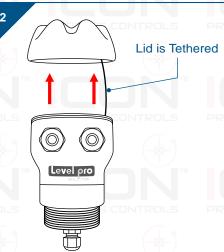

#### **Inspect Boxes for Contents**

Installation Procedure | Step by Step

- and Black in Junction Box
- 2. Tighten Cord Grip