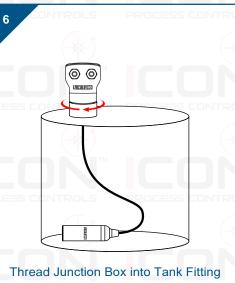

#### **Step by Step Instructions**

#### **Inspect Boxes for Contents**

Installation Procedure | Step by Step

- and Black in Junction Box
- 2. Tighten Cord Grip