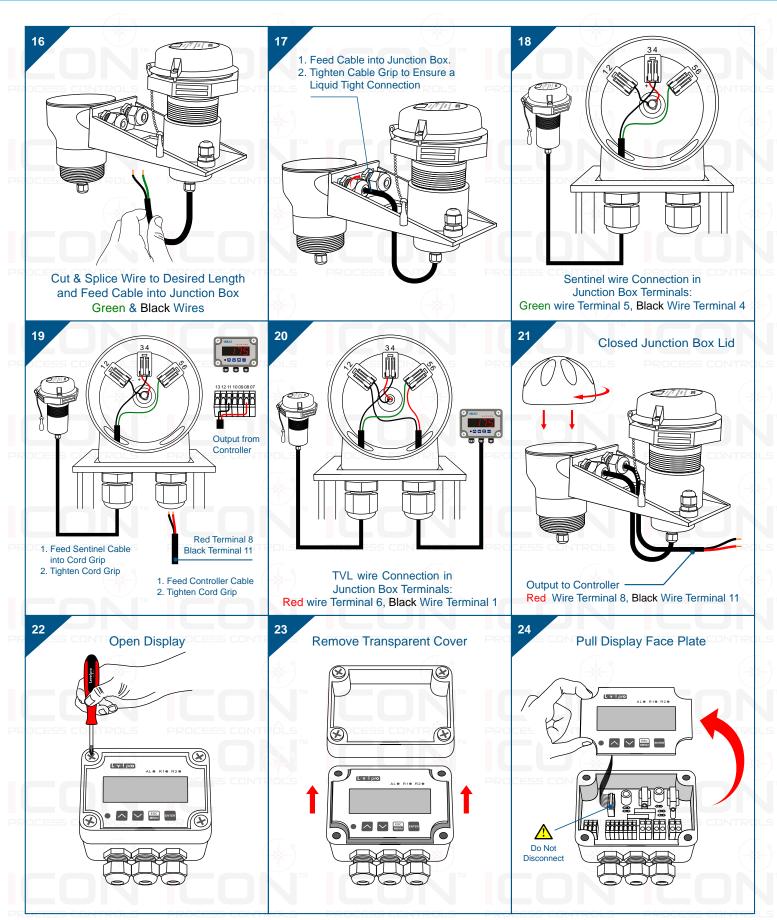

#### **Step by Step Instructions**

#### **Inspect Boxes for Contents**

Installation Procedure | Step by Step

- and Black in Junction Box
- 2. Tighten Cord Grip