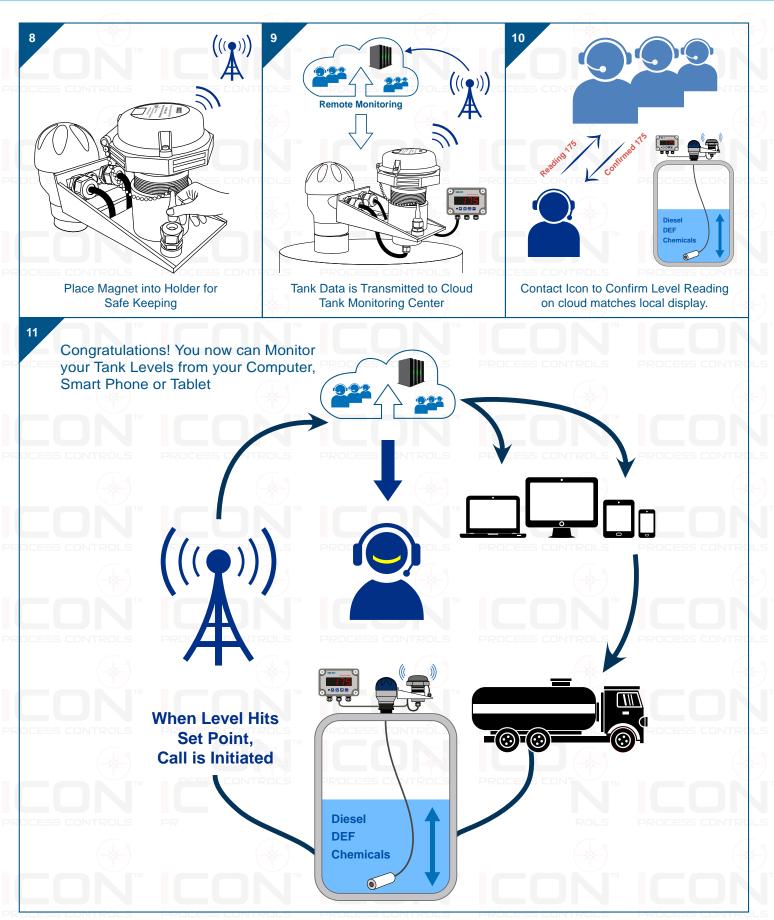

is Manual will Include Installation of the Following Products

- Sentinel Series Telemetry Tank Level Device
- 100 Series Level Sensor
- Junction Box / 2" NPT Installation Fitting
- TVL Series Level Display







#### **Product Introduction**







#### **Wiring Schematic**





#### **Wiring Terminals**



## **How to Wire Connection in TVF Channel Terminals**





#### **Step by Step Instructions**

#### **Inspect Boxes for Contents**









Installation Procedure | Step by Step











- and Black in Junction Box
- 2. Tighten Cord Grip











# **Telemetry Tank Level Measurement**

#### **Installation Manual**





# **Telemetry Tank Level Measurement**

#### **Installation Manual**





#### **Push Button Call-Out Initiation**









## **Magnet Call-Out Initiation**









### **Battery Change-Out**



# **Telemetry Tank Level Measurement**

#### **Installation Manual**



#### **WARRANTY | RETURNS & LIMITATIONS**

**Icon Process Controls** warrants to the original purchaser of its products that such products will be free from defects in materials and workmanship under normal use and service in accordance with instructions furnished by **Icon Process Controls** for a period of one years from the date of sale of such products. **Icon Process Controls** obligation under this warranty is solely and exclusively limited to the repair or replacement, at Icon's option, of the products or components, which Icon examination determines to its satisfaction to be defective in material or workmanship within the warranty period. Icon Process Controls must be notified