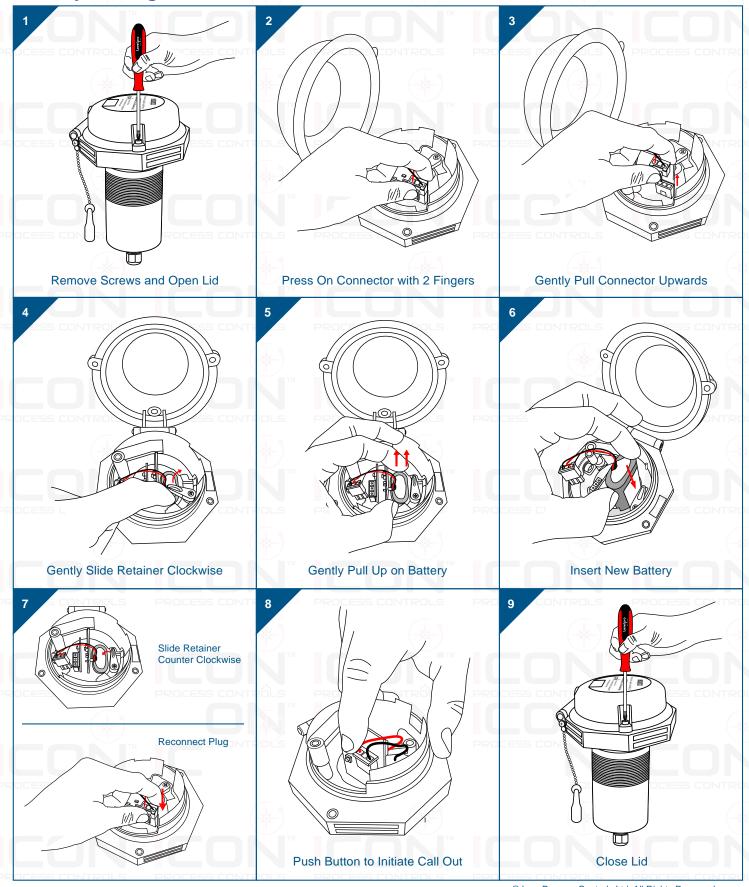

ion of the Following Products

- Sentinel Series Telemetry Tank Level Device
- 100 Series Level Sensor
- Junction Box / 2" NPT Installation Fitting
- TVL Series Level Display







#### **Product Introduction**







#### **Wiring Schematic**





#### **Wiring Terminals**



## **How to Wire Connection in TVF Channel Terminals**





#### **Step by Step Instructions**

#### **Inspect Boxes for Contents**









Installation Procedure | Step by Step











- and Black in Junction Box
- 2. Tighten Cord Grip











# **Telemetry Tank Level Measurement**

#### **Installation Manual**





# **Telemetry Tank Level Measurement**

#### **Installation Manual**





#### **Push Button Call-Out Initiation**









## **Magnet Call-Out Initiation**









### **Battery Change-Out**



# **Telemetry Tank Level Measurement**

#### **Installation Manual**



#### **WARRANTY | RETURNS & LIMITATIONS**

**Icon Process Controls** warrants to the original purchaser of its products that such products will be free from defects in materials and workmanship under normal use and service in accordance with instructions furnished by **Icon Process Controls** for a period of one years from the date of sale of such products. **Icon Process Controls** obligation under this warranty is solely and exclusively limited to the repair or replacement, at Icon's option, of the products or components, which Icon examination determines to its satisfaction to be defective in material or workmanship within the warranty period. Icon Process Controls must be notified within thirty (30) days pursuant