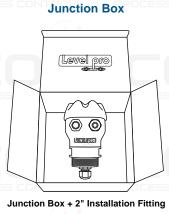

#### **Inspect Boxes for Contents**

Installation Procedure | Step by Step

- and Black in Junction Box
- 2. Tighten Cord Grip