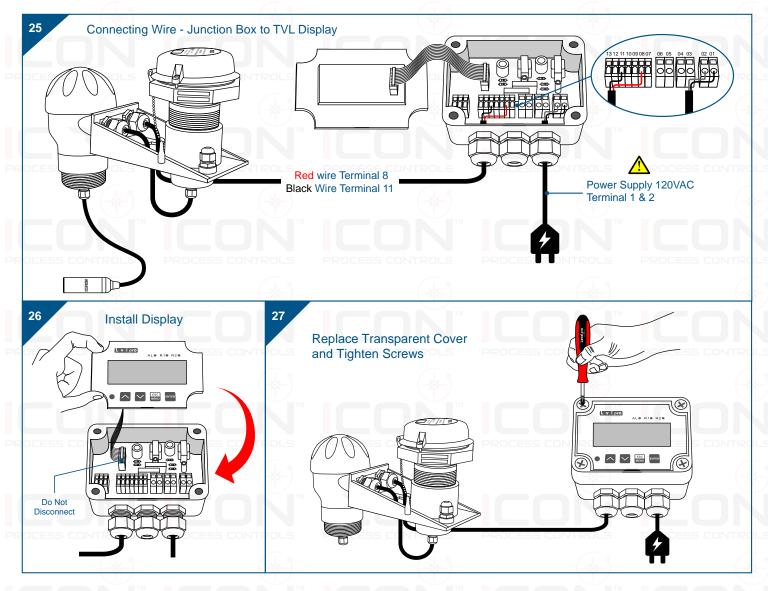

#### **Step by Step Instructions**

#### **Inspect Boxes for Contents**

Installation Procedure | Step by Step

- and Black in Junction Box
- 2. Tighten Cord Grip