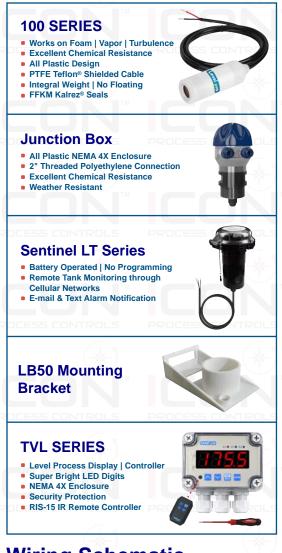

# This Manual will Include Installation of the Following Products

- Sentinel Series Telemetry Tank Level Device
- 100 Series Level Sensor
- Junction Box / 2" NPT Installation Fitting
- TVL Series Level Display

#### **Product Introduction**