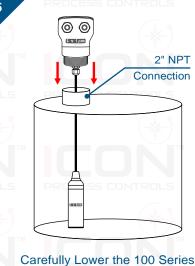

#### **Inspect Boxes for Contents**

Installation Procedure | Step by Step

- and Black in Junction Box
- 2. Tighten Cord Grip