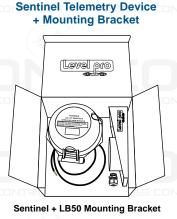

#### **Inspect Boxes for Contents**

Installation Procedure | Step by Step

- and Black in Junction Box
- 2. Tighten Cord Grip