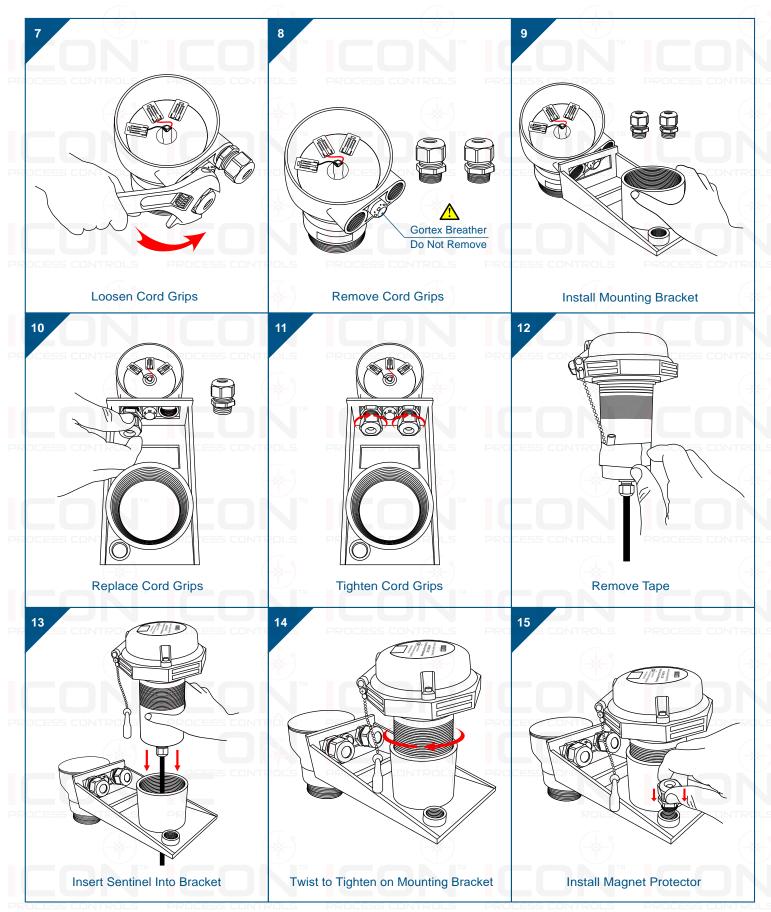

#### **Step by Step Instructions**

#### **Inspect Boxes for Contents**

Installation Procedure | Step by Step

- and Black in Junction Box
- 2. Tighten Cord Grip