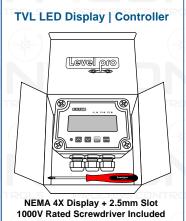

#### **Inspect Boxes for Contents**

Installation Procedure | Step by Step

- and Black in Junction Box
- 2. Tighten Cord Grip