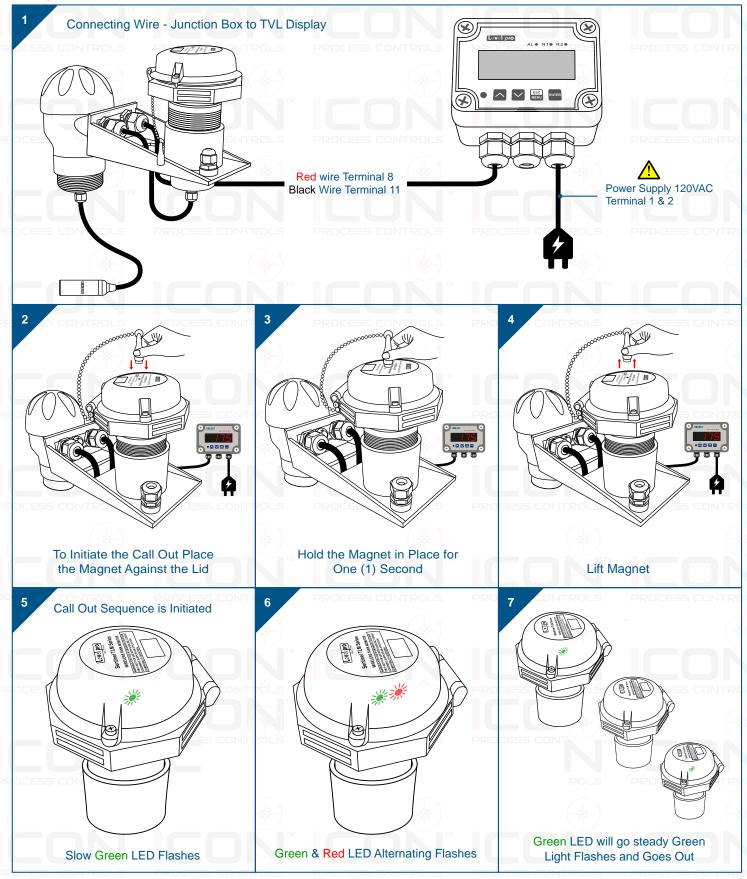

# This Manual will Include Installation of the Following Products

- Sentinel Series Telemetry Tank Level Device
- 100 Series Level Sensor
- Junction Box / 2" NPT Installation Fitting
- TVL Series Level Display







#### **Product Introduction**







#### **Wiring Schematic**





#### **Wiring Terminals**



## **How to Wire Connection in TVF Channel Terminals**





#### **Step by Step Instructions**

#### **Inspect Boxes for Contents**









Installation Procedure | Step by Step











- and Black in Junction Box
- 2. Tighten Cord Grip











# **Telemetry Tank Level Measurement**

#### **Installation Manual**





# **Telemetry Tank Level Measurement**

#### **Installation Manual**





#### **Push Button Call-Out Initiation**









## **Magnet Call-Out Initiation**









### **Battery Change-Out**



# **Telemetry Tank Level Measurement**

#### **Installation Manual**



#### **WARRANTY | RETURNS & LIMITATIONS**

**Icon Process Controls** warrants to the original purchaser of its products that such products will be free from defects in materials and workmanship under normal use and service in accordance with instructions furnished by **Icon Process Controls** for a period of one years from the date of sale of such products. **Icon Process Controls** obligation under this warranty is solely and exclusively limited to the repair or replacement, at Icon's option, of the products or components, which Icon examination determines to its satisfaction to be defective in material or workmanship within the warranty period. Icon Process Controls must be notif