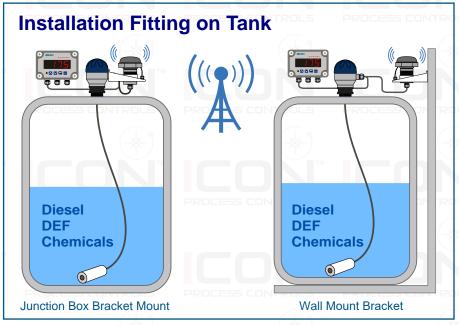

#### **Step by Step Instructions**

#### **Inspect Boxes for Contents**

Installation Procedure | Step by Step

- and Black in Junction Box
- 2. Tighten Cord Grip