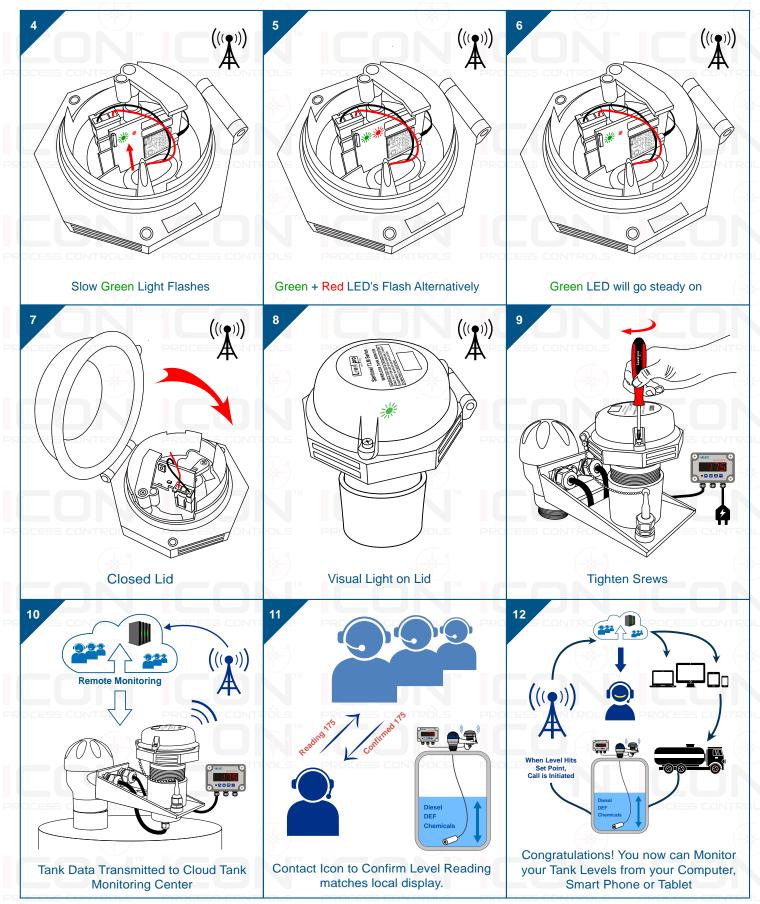

#### **Step by Step Instructions**

#### **Inspect Boxes for Contents**

Installation Procedure | Step by Step

- and Black in Junction Box
- 2. Tighten Cord Grip