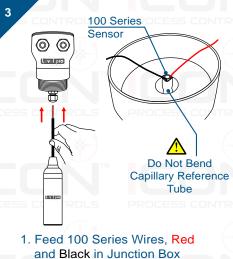

#### **Inspect Boxes for Contents**

Installation Procedure | Step by Step

- and Black in Junction Box
- 2. Tighten Cord Grip