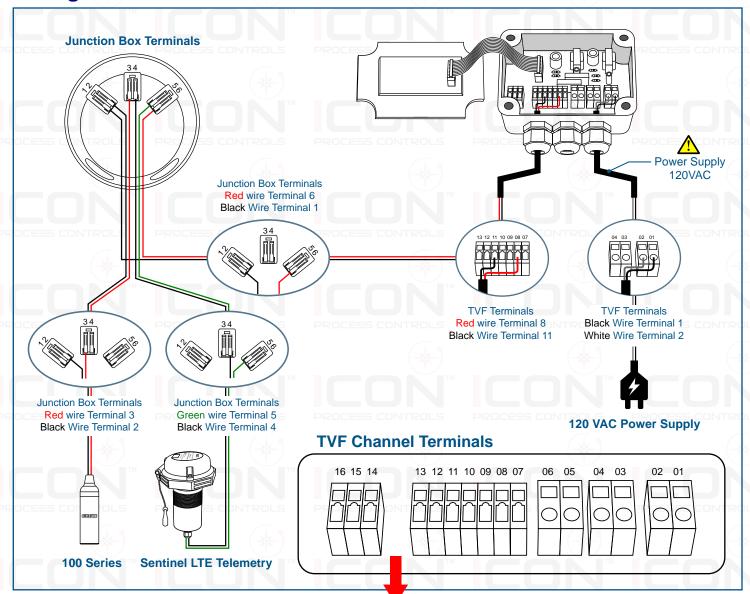

# Sentinel Series Telemetry Tank Level Measurement Step by Step Instructions



# This Manual will Include Installation of the Following Products

- Sentinel Series Telemetry Tank Level Device
- 100 Series Level Sensor
- Junction Box / 2" NPT Installation Fitting
- TVL Series Level Display







#### **Product Introduction**







#### **Wiring Schematic**





#### **Wiring Terminals**



## **How to Wire Connection in TVF Channel Terminals**





#### **Step by Step Instructions**

#### **Inspect Boxes for Contents**









Installation Procedure | Step by Step











- and Black in Junction Box
- 2. Tighten Cord Grip











# **Telemetry Tank Level Measurement**

#### **Installation Manual**





# **Telemetry Tank Level Measurement**

#### **Installation Manual**





#### **Push Button Call-Out Initiation**









## **Magnet Call-Out Initiation**









### **Battery Change-Out**



# **Telemetry Tank Level Measurement**

#### **Installation Manual**



#### **WARRANTY | RETURNS & LIMITATIONS**

**Icon Process Controls** warrants to the original purchaser of its products that such products will be free from defects in materials and workmanship under nor