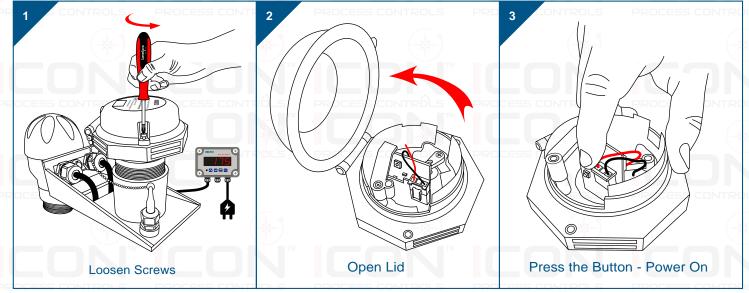

#### **Step by Step Instructions**

#### **Inspect Boxes for Contents**

Installation Procedure | Step by Step

- and Black in Junction Box
- 2. Tighten Cord Grip