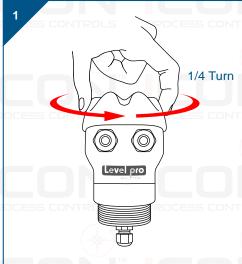

# Sentinel Series Telemetry Tank Level Measurement Step by Step Instructions



# This Manual will Include Installation of the Following Products

- Sentinel Series Telemetry Tank Level Device
- 100 Series Level Sensor
- Junction Box / 2" NPT Installation Fitting
- TVL Series Level Display







#### **Product Introduction**







#### **Wiring Schematic**





#### **Wiring Terminals**



## **How to Wire Connection in TVF Channel Terminals**





#### **Step by Step Instructions**

#### **Inspect Boxes for Contents**









Installation Procedure | Step by Step











- and Black in Junction Box
- 2. Tighten Cord Grip











# **Telemetry Tank Level Measurement**

#### **Installation Manual**





# **Telemetry Tank Level Measurement**

#### **Installation Manual**





#### **Push Button Call-Out Initiation**









## **Magnet Call-Out Initiation**









### **Battery Change-Out**



# **Telemetry Tank Level Measurement**

#### **Installation Manual**



#### **WARRANTY | RETURNS & LIMITATIONS**

**Icon Process Controls** warrants to the original purchaser of its products that such products will be free from defects in materials and workmanship under normal use and service in accordance with instructions furnished by **Icon Process Controls** for a period of one years from the date of sale of such products. **Icon Process Controls**