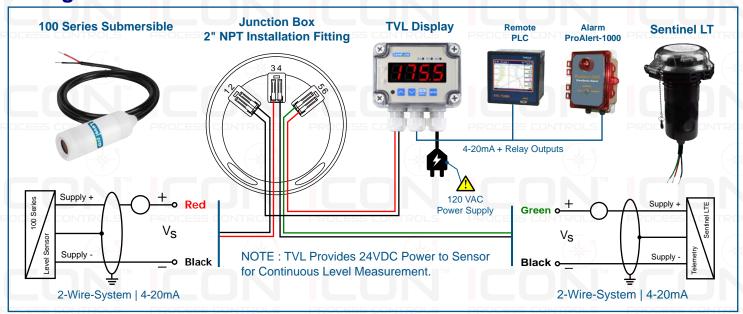

# Sentinel Series Telemetry Tank Level Measurement Step by Step Instructions



# This Manual will Include Installation of the Following Products

- Sentinel Series Telemetry Tank Level Device
- 100 Series Level Sensor
- Junction Box / 2" NPT Installation Fitting
- TVL Series Level Display







#### **Product Introduction**







#### **Wiring Schematic**





#### **Wiring Terminals**



## **How to Wire Connection in TVF Channel Terminals**





#### **Step by Step Instructions**

#### **Inspect Boxes for Contents**









Installation Procedure | Step by Step











- and Black in Junction Box
- 2. Tighten Cord Grip











# **Telemetry Tank Level Measurement**

#### **Installation Manual**





# **Telemetry Tank Level Measurement**

#### **Installation Manual**





#### **Push Button Call-Out Initiation**









## **Magnet Call-Out Initiation**









### **Battery Change-Out**



# **Telemetry Tank Level Measurement**

#### **Installation Manual**



#### **WARRANTY | RETURNS & LIMITATIONS**

**Icon Process Controls** warrants to the original purchaser of its products that such products will be free from defects in mate