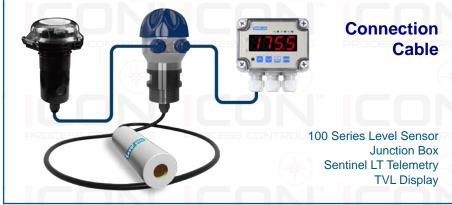

# Sentinel Series Telemetry Tank Level Measurement Step by Step Instructions



# This Manual will Include Installation of the Following Products

- Sentinel Series Telemetry Tank Level Device
- 100 Series Level Sensor
- Junction Box / 2" NPT Installation Fitting
- TVL Series Level Display







#### **Product Introduction**







#### **Wiring Schematic**





#### **Wiring Terminals**



## **How to Wire Connection in TVF Channel Terminals**





#### **Step by Step Instructions**

#### **Inspect Boxes for Contents**









Installation Procedure | Step by Step











- and Black in Junction Box
- 2. Tighten Cord Grip











# **Telemetry Tank Level Measurement**

#### **Installation Manual**





# **Telemetry Tank Level Measurement**

#### **Installation Manual**





#### **Push Button Call-Out Initiation**









## **Magnet Call-Out Initiation**









### **Battery Change-Out**



# **Telemetry Tank Level Measurement**

#### **Installation Manual**



#### **WARRANTY | RETURNS & LIMITATIONS**

**Icon Process Controls** warrants to the original purchaser of its products that such products wi