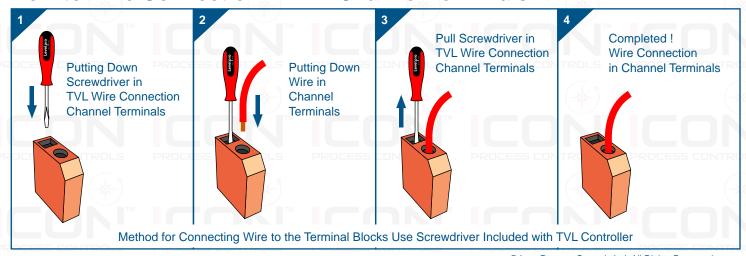

# Sentinel Series Telemetry Tank Level Measurement Step by Step Instructions



# This Manual will Include Installation of the Following Products

- Sentinel Series Telemetry Tank Level Device
- 100 Series Level Sensor
- Junction Box / 2" NPT Installation Fitting
- TVL Series Level Display







#### **Product Introduction**







#### **Wiring Schematic**





#### **Wiring Terminals**



## **How to Wire Connection in TVF Channel Terminals**





#### **Step by Step Instructions**

#### **Inspect Boxes for Contents**









Installation Procedure | Step by Step











- and Black in Junction Box
- 2. Tighten Cord Grip











# **Telemetry Tank Level Measurement**

#### **Installation Manual**





# **Telemetry Tank Level Measurement**

#### **Installation Manual**





#### **Push Button Call-Out Initiation**









## **Magnet Call-Out Initiation**









### **Battery Change-Out**



# **Telemetry Tank Level Measurement**

#### **Installation Manual**



#### **WARRANTY | RETURNS & LIMITATIONS**

**Icon Process Controls** warrants to the original purchaser of its products that such products will be free from defects in materials and workmanship under normal use and service in accordance with instructions furnis