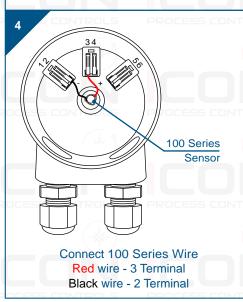

# Sentinel Series Telemetry Tank Level Measurement Step by Step Instructions



# This Manual will Include Installation of the Following Products

- Sentinel Series Telemetry Tank Level Device
- 100 Series Level Sensor
- Junction Box / 2" NPT Installation Fitting
- TVL Series Level Display







#### **Product Introduction**







#### **Wiring Schematic**





#### **Wiring Terminals**



## **How to Wire Connection in TVF Channel Terminals**





#### **Step by Step Instructions**

#### **Inspect Boxes for Contents**









Installation Procedure | Step by Step











- and Black in Junction Box
- 2. Tighten Cord Grip











# **Telemetry Tank Level Measurement**

#### **Installation Manual**





# **Telemetry Tank Level Measurement**

#### **Installation Manual**





#### **Push Button Call-Out Initiation**









## **Magnet Call-Out Initiation**









### **Battery Change-Out**



# **Telemetry Tank Level Measurement**

#### **Installation Manual**



#### **WARRANTY | RETURNS & LIMITATIONS**

**Icon Process Controls** warrants to the original purchaser of its products that such products will be free from defects in materials and workmanship under normal use and service in accordance with instructions furnished by **Icon Process Controls** for a period of one years from the date of sale of such products. **Icon Process Controls** obligation under this warranty is solely and exclusively limi