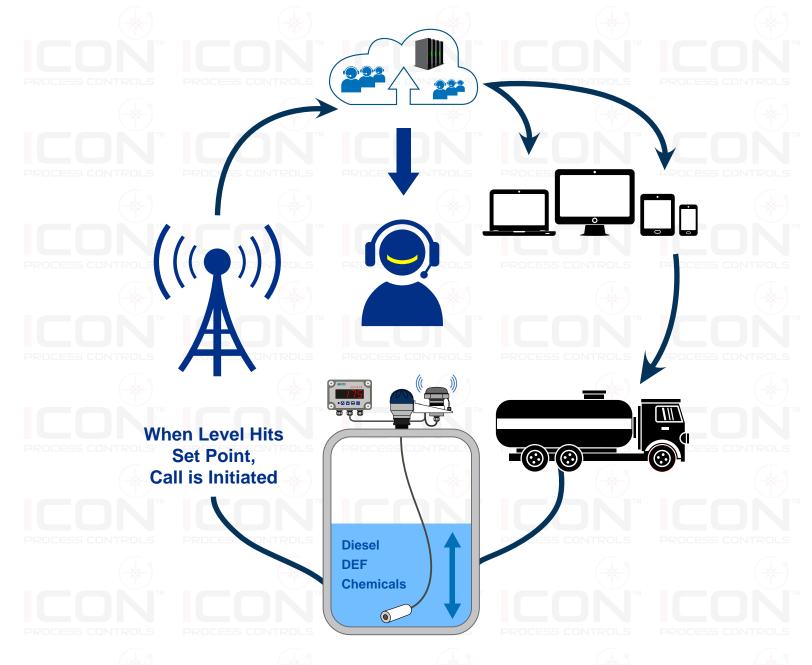

# Sentinel Series Telemetry Tank Level Measurement Step by Step Instructions



# This Manual will Include Installation of the Following Products

- Sentinel Series Telemetry Tank Level Device
- 100 Series Level Sensor
- Junction Box / 2" NPT Installation Fitting
- TVL Series Level Display







#### **Product Introduction**







#### **Wiring Schematic**





#### **Wiring Terminals**



## **How to Wire Connection in TVF Channel Terminals**





#### **Step by Step Instructions**

#### **Inspect Boxes for Contents**









Installation Procedure | Step by Step











- and Black in Junction Box
- 2. Tighten Cord Grip











# **Telemetry Tank Level Measurement**

#### **Installation Manual**





# **Telemetry Tank Level Measurement**

#### **Installation Manual**





#### **Push Button Call-Out Initiation**









## **Magnet Call-Out Initiation**