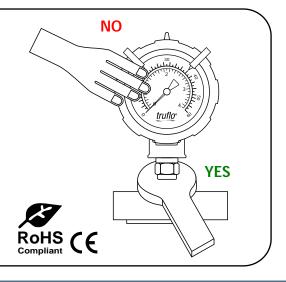

## **INSTALLATION**

Do not tighten by grasping the case of the gauge as this may cause damage.

- Before installing the OBS Series pressure gauge, ensure attention is given to the Process Liquid, Chemical Compatibility, Temperature, Vibration, Pressure Spikes and other climatic and application conditions that may adversely affect the performance.
- 2. The user shall ensure that the correct gauge pressure range and the correct materials of construction are selected.