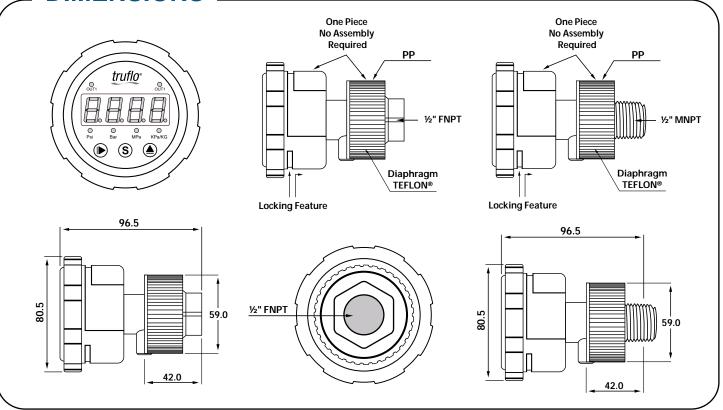

### **DIMENSIONS**

| SPECIFICATIONS           |                                                                             |
|--------------------------|-----------------------------------------------------------------------------|
| Dial Diameter            | Large 2½" Face   Big LED Numbers                                            |
| Mounting                 | Direct Mount : Back   Center Connection   1/2"                              |
| Housing                  | NEMA 4X PVDF   PP   PTFE Diaphragm<br>One Piece Molded Design (No Assembly) |
| Power Consumption        | Less than 30mA                                                              |
| Display                  | LED                                                                         |
| Connection               | ½" (M)   (F) NPT   G Type   Flange                                          |
| Accuracy                 | ±1.0 %                                                                      |
| Operating<br>Temperature | PVC - 140 F   CPVC - 180F   PP - 170°F  <br>PVDF - 195 F                    |
| Pressure Range*          | 0 - 150 psi   10 bar (Ambient Temp)                                         |
| Output                   | 4-20mA + 2 (NPN or PNP) Relay Outputs                                       |
| Power Supply             | 10-30VDC                                                                    |
| * (Non-Shock)            |                                                                             |