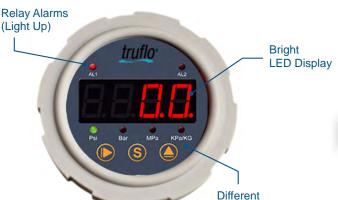

Pressure Units

#### **FEATURES**

- All Plastic | Gauge & Isolator | Center Mount
- No Filling Required
- Heavy Duty Design | Simple to Install
- Completely Corrosion Resistant
- Designed to Act as Visual Pressure Alert for Bag | Filter Change-Out
- Extra Large LED Display
- Reduces Small Pressure Surges caused by Water Hammer | Metering Pump Pulsations
- Highest Accuracy in Industry | ±1%
- One-Piece Molded Design | No Assembly
- Suitable for Corrosive Media | Slurries
- No Programing Required
- PTFE Diaphragm Standard
- 15 ft of Cable Supplied
- No Assembly Required | Fit & Forget