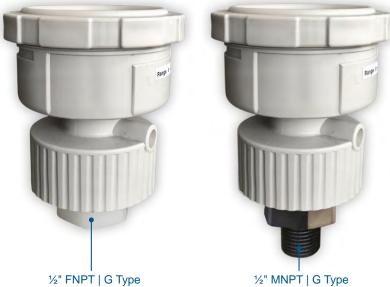

# **Digital LED Pressure Gauge | Transmitter | Switch**

- High Accuracy ±1%
- 4-20mA + 2 Relay Outputs
- Excellent Chemical Resistance

CONNECTION: 1/2" (M) | (F) NPT | G | Flange

**DIAPHRAGM: PTFE Teflon®** 

| SPECIFICATIONS           |                                                                             |
|--------------------------|-----------------------------------------------------------------------------|
| Dial Diameter            | Large 2½" Face   Big LED Numbers                                            |
| Mounting                 | Direct Mount : Back   Center Connection   1/2"                              |
| Housing                  | NEMA 4X PVDF   PP   PTFE Diaphragm<br>One Piece Molded Design (No Assembly) |
| Power Consumption        | Less than 30mA                                                              |
| Display                  | LED                                                                         |
| Connection               | ½" (M)   (F) NPT   G Type   Flange                                          |
| Accuracy                 | ±1.0 %                                                                      |
| Operating<br>Temperature | PVC - 140 F   CPVC - 180F   PP - 170°F  <br>PVDF - 195 F                    |
| Pressure Range*          | 0 - 150 psi   10 bar (Ambient Temp)                                         |
| Output                   | 4-20mA + 2 (NPN or PNP) Relay Outputs                                       |
| Power Supply             | 10-30VDC                                                                    |
| * (Non-Shock)            |                                                                             |