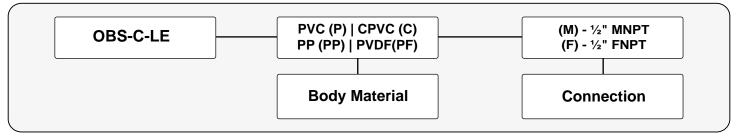

Connection               | ½" (M)   (F) NPT   G Type   Flange                                          |
| Accuracy                 | ±1.0 %                                                                      |
| Operating<br>Temperature | PVC - 140 F   CPVC - 180F   PP - 170°F  <br>PVDF - 195 F                    |
| Pressure Range*          | 0 - 150 psi   10 bar (Ambient Temp)                                         |
| Output                   | 4-20mA + 2 (NPN or PNP) Relay Outputs                                       |
| Power Supply             | 10-30VDC                                                                    |
| * (Non-Shock)            |                                                                             |

<sup>\* (</sup>Non-Shock)



### **HOW TO ORDER**



### **DIMENSIONS**



## **INSTALLATION**

Do not tighten by grasping the case of the gauge as this may cause damage.

- Before installing the OBS Series pressure gauge, ensure attention is given to the Process Liquid, Chemical Compatibility, Temperature, Vibration, Pressure Spikes and other climatic and application conditions that may adversely affect the performance.
- 2. The user shall ensure that the correct gauge pressure range and the correct materials of construction are selected.