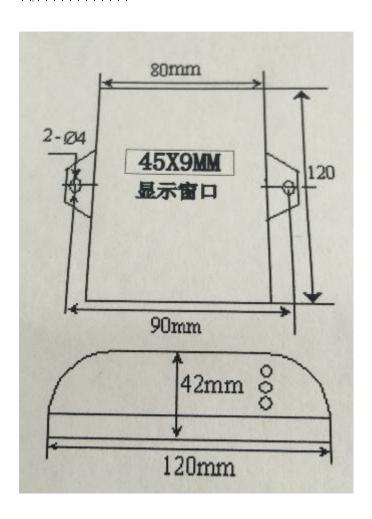

# 3. Dimensions:

Working temperature range: -20~+60°C, no condensation

Working current: ≤100Ma

Dimension: 120\*/80\*42mm

Installation method: Hanging installation