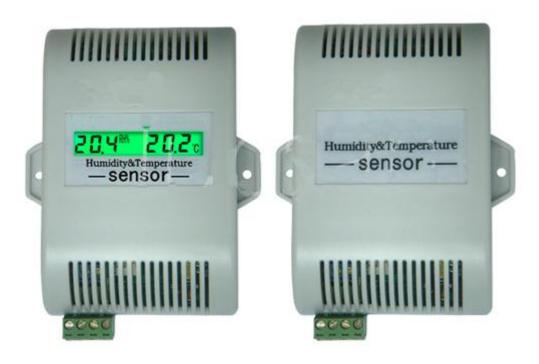

# UTH-N1 ROOM TEMPERATURE HUMDITY SENSOR

## 1. Features:

Output: 4~20mA

High accuracy, good stability, quick response.

Application: used as room measurement occasions like homes, buildings, museums, industrial field measurement, offices, shopping malls, supermarkets, production workshop, warehouse.