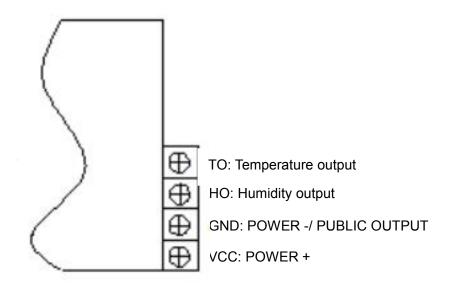

## 4. Electrical connection:

### Note:

- (1)Please do not use the hardy hole on the sensor back for installation, in order to avoid short circuit and damage the sensor.
- (2) please make sure the wiring is correct before power supply. The sensor signal output wire is prohibited to connect with power wire, in order to avoid the CI to be burned.