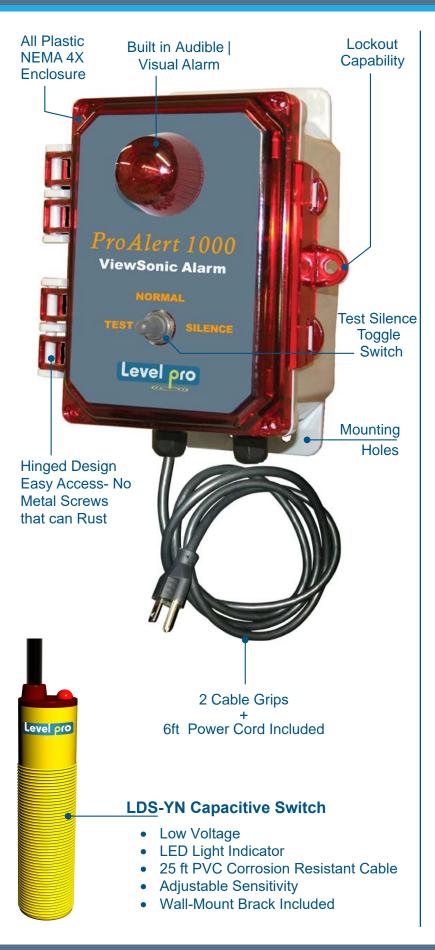

# **Features**

- High Intensity Red Alarm Light
- Pulse to Relay Output
- Super Loud 108dB Audible Alarm
- Silence Function | Light Remains On
- Rugged NEMA 4X Industrial Enclosure
- Latching | Lockable Enclosure
- External Wall Mounting Feet
- C UL US Listed
- High Impact Plastic Polycarbonate Shell
- Includes 6' Power Cord + Watertight Cord
- Completely Pre-Wired
- Extra Output Contact to Remote Alarm or PLC

## **SPECIFICATIONS**

- Dimensions | 7" X 5" X 4.5"
- Enclosure | NEMA 4X
- Weight | 2.1 lbs.
- 120VAC | 60Hz | 1 Amp
- Input Power | 100 240VAC

NOTE: The ProAlert 1000 can be used in more than just Leak Detection Applications. It is an excellent High | Low Level Alarm or any other Upset Condition.

# **MODELS**

- PA-1000- ProAlert120V Dry Contact Input
- PA-1000-PR PNP | NPN Pulse
  Input 5AMP Relay Timer Signal Output