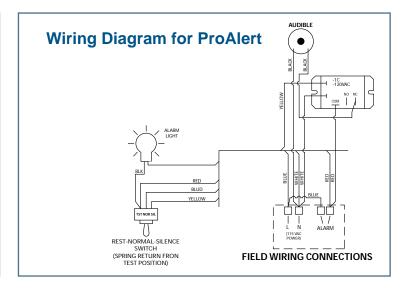

Lockable Enclosure
- External Wall Mounting Feet
- C UL US Listed
- High Impact Plastic Polycarbonate Shell
- Includes 6' Power Cord + Watertight Cord
- Completely Pre-Wired
- Extra Output Contact to Remote Alarm or PLC



## **PROALERT-1000 SERIES**

# **Industrial Visual | Audible Sentry Alarm**



## TYPICAL APPLICATIONS

- High | Low Level Indication for Tanks | Sumps
- Bag | Filter Change Out
- Leak Detection
- Flow | No Flow Sensors | Pump Protection
- Upset Condition Notification

## **SPECIFICATIONS**

- Dimensions | 7" X 5" X 4.5"
- Enclosure | NEMA 4X
- Weight | 2.1 lbs.
- 120VAC | 60Hz | 1 Amp
- Input Power | 100 240VAC



NOTE: The ProAlert 1000 can be used in more than just Leak Detection Applications. It is an excellent High | Low Level Alarm or any other Upset Condition.





### WARNING

#### **ELECTRICAL SHOCK HAZARD**



Disconnect power before installing or servicing this product. A qualified service person must install and service this product according to applicable electrical and plumbing codes.

### **WARNING**



#### **EXPLOSION OR FIRE HAZARD**

Do not use this product with flammable liquids. Do not install in hazardous locations as defined by CSA, ANSI/NFPA 70.

Failure to follow these precautions could result in serious injury or death. Replace product immediately if switch cable becomes damaged or severed. Keep these instructions with warranty after installation. This product must be installed in accordance with CSA, ANSI/NFPA 70 so as to prevent moisture from entering or accumulating within boxes, conduit bodies, fittings, float housing, or cab