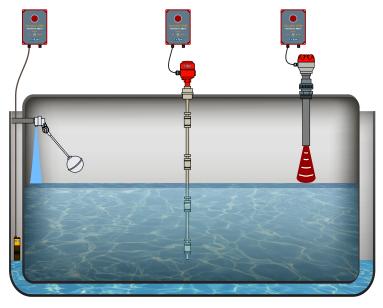

## TYPICAL APPLICATIONS

- High | Low Level Indication for Tanks | Sumps
- Bag | Filter Change Out
- Leak Detection
- Flow | No Flow Sensors | Pump Protection
- Upset Condition Notification