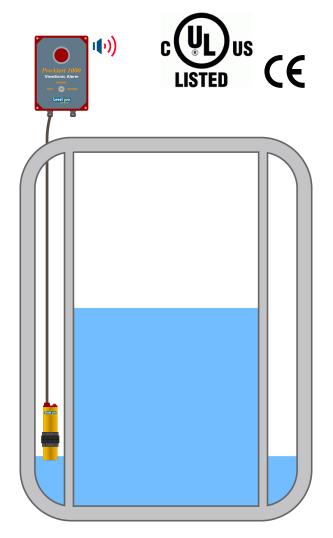

## TYPICAL APPLICATIONS

- High | Low Level Indication for Tanks | Sumps
- Bag | Filter Change Out
- Leak Detection
- Flow | No Flow Sensors | Pump Protection
- Upset Condition Notification

## **SPECIFICATIONS**

- Dimensions | 7" X 5" X 4.5"
- Enclosure | NEMA 4X
- Weight | 2.1 lbs.
- 120VAC | 60Hz | 1 Amp
- Input Power | 100 240VAC

NOTE: The ProAlert 1000 can be used in more than just Leak Detection Applications. It is an excellent High | Low Level Alarm or any other Upset Condition.