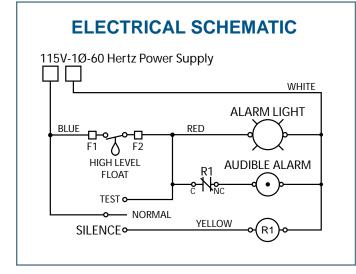

# **MODELS**

- PA-1000- ProAlert120V Dry Contact Input
- PA-1000-PR PNP | NPN Pulse
  Input 5AMP Relay Timer Signal Output